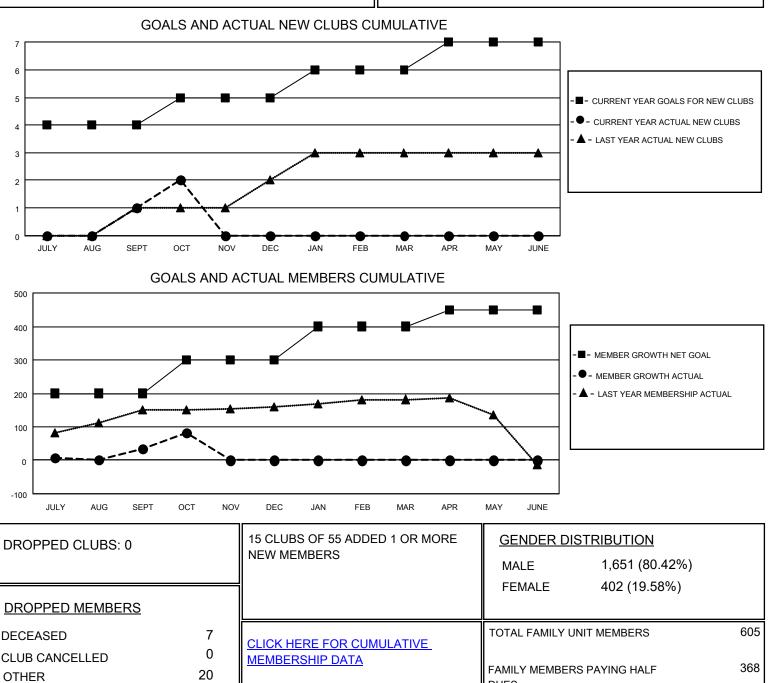

## LOCATION INDIA

District 316 A

Results as of: 10/31/2020

| Clubs                 |               |           |               | Members               |                           |                         |                                                    |
|-----------------------|---------------|-----------|---------------|-----------------------|---------------------------|-------------------------|----------------------------------------------------|
| RESULTS FOR 2020-2021 |               |           |               | RESULTS FOR 2020-2021 |                           |                         |                                                    |
| QUARTER               | NEW CLUB GOAL | NEW CLUBS | DROPPED CLUBS | QUARTER               | MEMBER GROWTH NET<br>GOAL | MEMBER GROWTH<br>ACTUAL | DROPPED<br>MEMBERS ACTUAL<br>(including transfers) |
| JULY/AUG/SEPT         | 4             | 1         | 0             | JULY/AUG/SEF          | РТ 200                    | 57                      | 21                                                 |
| OCT/NOV/DEC           | 1             | 1         | 0             | OCT/NOV/DEC           | 100                       | 54                      | 6                                                  |
| JAN/FEB/MAR           | 1             | 0         | 0             | JAN/FEB/MAR           | 100                       | 0                       | 0                                                  |
| APR/MAY/JUNE          | 1             | 0         | 0             | APR/MAY/JUN           | E 50                      | 0                       | 0                                                  |